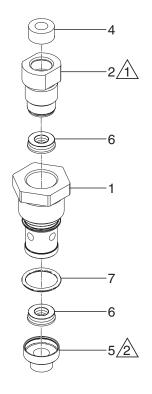

## **Parts**

| Ref | Part   | Description              | Qty |
|-----|--------|--------------------------|-----|
| 1   | 16A655 | CARTRIDGE, slave pump    | 1   |
| 2   | 16E399 | BEARING, cartridge       | 1   |
| 4   | 16A670 | WIPER, felt, piston rod  | 1   |
| 5   | 16A658 | SEAL, snap on, cartridge | 1   |
| 6   | 16A981 | SEAL, slave pump weep    | 2   |
| 7   | 123556 | O-RING, silicone<br>#016 | 1   |

Torque to 20-60 in-lb (2.3-6.8 N·m).

2

Snap item 5 onto item 1.

All written and visual data contained in this document reflects the latest product information available at the time of publication.

Graco reserves the right to make changes at any time without notice.